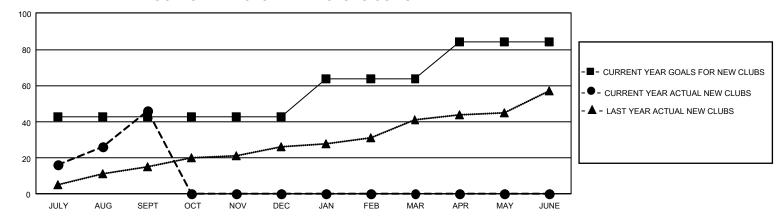

## GMT Constitutional Area 6 - I, Group F

REPORT DOES NOT INCLUDE CLUBS IN UNDISTRICTED AREAS.

| Clubs                 |               |           |               | Members               |                         |                         |                                                    |
|-----------------------|---------------|-----------|---------------|-----------------------|-------------------------|-------------------------|----------------------------------------------------|
| RESULTS FOR 2023-2024 |               |           |               | RESULTS FOR 2023-2024 |                         |                         |                                                    |
| QUARTER               | NEW CLUB GOAL | NEW CLUBS | DROPPED CLUBS | QUARTER ME            | MBER GROWTH NET<br>GOAL | MEMBER GROWTH<br>ACTUAL | DROPPED MEMBERS<br>ACTUAL (including<br>transfers) |
| JULY/AUG/SEPT         | 129           | 46        | 9             | JULY/AUG/SEPT         | 790                     | 2,914                   | 1,565                                              |
| OCT/NOV/DEC           | 0             | 0         | 0             | OCT/NOV/DEC           | 515                     | 0                       | 0                                                  |
| JAN/FEB/MAR           | 63            | 0         | 0             | JAN/FEB/MAR           | 442                     | 0                       | 0                                                  |
| APR/MAY/JUNE          | 60            | 0         | 0             | APR/MAY/JUNE          | 545                     | 0                       | 0                                                  |

## GOALS AND ACTUAL NEW CLUBS CUMULATIVE