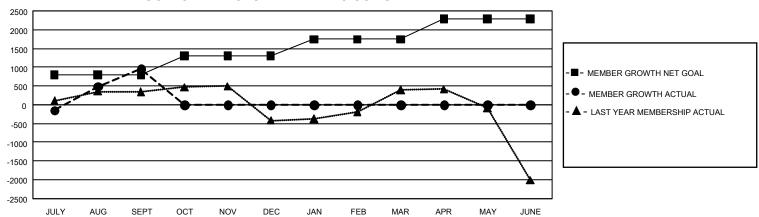

## GMT Constitutional Area 6 - I, Group F

REPORT DOES NOT INCLUDE CLUBS IN UNDISTRICTED AREAS.

| Clubs                 |               |           |               | Members               |                         |                         |                                                    |
|-----------------------|---------------|-----------|---------------|-----------------------|-------------------------|-------------------------|----------------------------------------------------|
| RESULTS FOR 2023-2024 |               |           |               | RESULTS FOR 2023-2024 |                         |                         |                                                    |
| QUARTER               | NEW CLUB GOAL | NEW CLUBS | DROPPED CLUBS | QUARTER ME            | MBER GROWTH NET<br>GOAL | MEMBER GROWTH<br>ACTUAL | DROPPED MEMBERS<br>ACTUAL (including<br>transfers) |
| JULY/AUG/SEPT         | 129           | 46        | 9             | JULY/AUG/SEPT         | 790                     | 2,914                   | 1,565                                              |
| OCT/NOV/DEC           | 0             | 0         | 0             | OCT/NOV/DEC           | 515                     | 0                       | 0                                                  |
| JAN/FEB/MAR           | 63            | 0         | 0             | JAN/FEB/MAR           | 442                     | 0                       | 0                                                  |
| APR/MAY/JUNE          | 60            | 0         | 0             | APR/MAY/JUNE          | 545                     | 0                       | 0                                                  |

## GOALS AND ACTUAL MEMBERS CUMULATIVE

| DROPPED CLUBS: 9 |       | 389 CLUBS OF 1,175 ADDED 1<br>OR MORE NEW MEMBERS | GENDER DISTRIBUTION                  |                 |  |
|------------------|-------|---------------------------------------------------|--------------------------------------|-----------------|--|
|                  |       |                                                   | MALE                                 | 22,163 (68.59%) |  |
|                  |       |                                                   | FEMALE                               | 10,133 (31.36%) |  |
| DROPPED MEMBERS  |       |                                                   | NON BINARY                           | 0 (0.00%)       |  |
| DECEASED         | 42    |                                                   | PREFER NOT TO ANSWER                 | 14 (0.04%)      |  |
| CLUB CANCELLED   | 61    |                                                   | TOTAL FAMILY UNIT MEMBERS 18,9       |                 |  |
| OTHER            | 1,468 | CLICK HERE FOR                                    |                                      |                 |  |
| TOTAL            | 1,571 | CUMULATIVE MEMBERSHIP DATA                        | FAMILY MEMBERS PAYING HALF DUES 11,4 |                 |  |